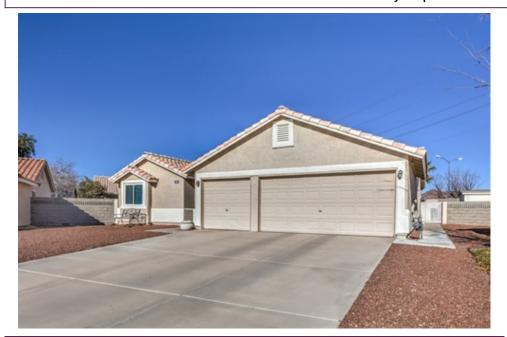

## Beautiful home on nearly a quarter-acre lot

## 1078 Pennyfeather, Henderson, NV 89015

» Beds: 3 | Baths: 2 Full

» MLS #: 2652504

» Single Family | 1,592 ft<sup>2</sup> | Lot: 10,454 ft<sup>2</sup>

» New Windows, New HVAC

» Open Concept, Vaulted Ceilings, and Natural Light

Beautiful home on nearly a quarter-acre lot highlighted by huge yard, 50-foot patio, stucco walls, curbing, attractive landscape, mountain views, and spectacular sunrises from this vantage point. Backyard features a sense of privacy thanks to no rear neighbor, just an expansive view to the mountains. Open concept floor plan creates an ideal space to entertain or relax with vaulted ceiling and all new windows allowing natural light to pour in. Upgrades include stone pattern tile, two-tone paint, granite counters. Convenience items such as brand-new windows and French door, new HVAC, new washer and dryer, newer water heater, newer dishwasher, newer garage door opener, and numerous storage options make life easier. Home is situated in Mountainside, a popular Henderson neighborhood near Saguaro Park, Equestrian Park, numerous trail heads, biking, and the ever-popular Heritage Park featuring ball fields, bark park, splash pads, walking course, senior facility, aquatics, and playground.