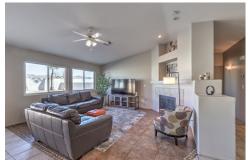

Beautiful home on nearly a quarter-acre lot highlighted by huge yard, 50-foot patio, stucco walls, curbing, attractive landscape, mountain views, and spectacular sunrises from this vantage point. Backyard features a sense of privacy thanks to no rear neighbor, just an expansive view to the mountains. Open concept floor plan creates an ideal space to entertain or relax with vaulted ceiling and all new windows allowing natural light to pour in. Upgrades include stone pattern tile, two-tone paint, granite counters. Convenience items such as brand-new windows and French door, new HVAC, new washer and dryer, newer water heater, newer dishwasher, newer garage door opener, and numerous storage options make life easier. Home is situated in Mountainside, a popular Henderson neighborhood near Saguaro Park, Equestrian Park, numerous trail heads, biking, and the ever-popular Heritage Park featuring ball fields, bark park, splash pads, walking course, senior facility, aquatics, and playground.