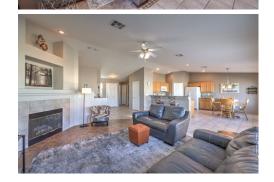

Beautiful home on nearly a quarter-acre lot highlighted by huge yard, 50-foot patio, stucco walls, curbing, attractive landscape, mountain views, and spectacular sunrises from this vantage point. Backyard features a sense of privacy thanks to no rear neighbor, just an expansive view to the mountains. Open concept floor plan creates an ideal space to entertain or relax with vaulted ceiling and all new windows allowing natural light to pour in. Upgrades include stone pattern tile, two-tone paint, granite counters. Convenience items such as brand-new windows and French door, new HVAC, new washer and dryer, newer water heater, newer dishwasher, newer garage door opener, and numerous storage options make life easier. Home is situated in Mountainside, a popular Henderson neighborhood near Saguaro Park, Equestrian Park, numerous trail heads, biking, and the ever-popular Heritage Park featuring ball fields, bark park, splash pads, walking course, senior facility, aquatics, and playground.